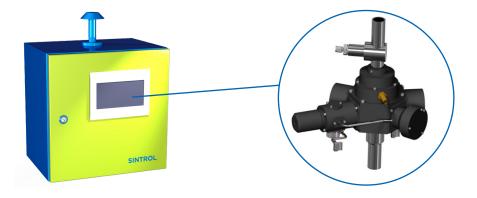

## White LED based, forward scattering instrument to measure total suspended dust concentrationin harsh industrial conditions

- Rugged industrial design
- Continuous Dust levels up to 500 mg/m<sup>3</sup>
- Accurate linear measurement for all kind
   of dusts
- Measurement cell also used for stack monitoring
- Designed for indoor and outdoor usage
- Large color touch screen for easy parametrization
  - Patent pending design
- White LED light source covers better different particle size distributions and is less affected by particulate characteristics