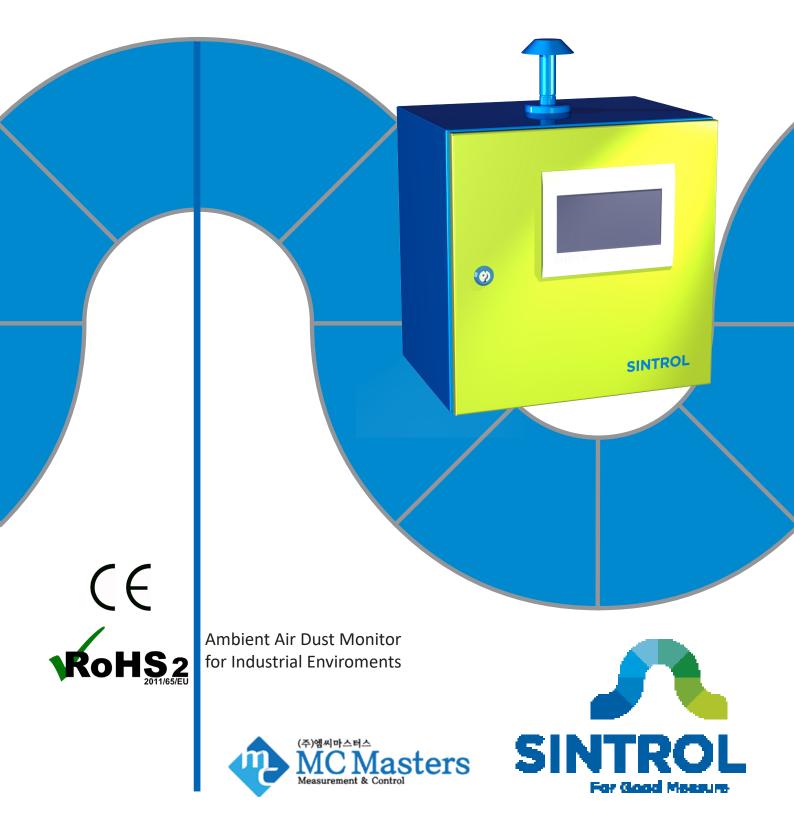

## INDUSTRIAL AMBIENT DUST MONITOR XO

## White LED based, forward scattering instrument to measure total suspended dust concentrationin harsh industrial conditions

- Rugged industrial design
- Continuous Dust levels up to 500 mg/m<sup>3</sup>
- Accurate linear measurement for all kind
   of dusts
- Measurement cell also used for stack monitoring
- Designed for indoor and outdoor usage
- Large color touch screen for easy parametrization
  - Patent pending design
- White LED light source covers better different particle size distributions and is less affected by particulate characteristics